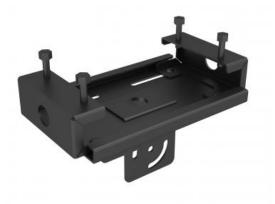

## **M Pro Series - I-Beam Clamp**

Article: 7 350 073 736 386

M Pro Series - I-Beam Clamp - Part for Pro Series, steel, mounts to ceiling I-beam - adjustable from IPE 100 to IPE 500 - black

Product category: PRO SERIES

7 350 073 736 386 Part for M Pro Series Steel Black Powder coating 2.1 kg 230x155x145 mm (adjustable width) 90 kg Mount to ceiling I-beam IPE 100-500 5 years

The content of this specification is subject to change without further notice. Always visit our web for the latest updated specifications. <u>https://products.multibrackets.com/</u>