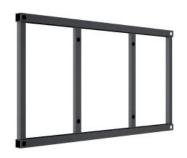

## M Extender Kit Push SD 1200x600

Article: 7 350 073 736 522

M Extender Kit Push SD 1200x600 - Mounting component (extension brackets) for LCD / LED panel - black - screen size: 40" - 70" - mounting interface: 600 x 400 mm - wall-mountable

## M Extender Kit Push SD 1200x600

For screen size: 40 - 70"

**Article No:** 7 350 073 736 522

VESA standard:1200 x 600 Landscape 600 x 1200 PortraitFor product:Use this Extender Kit with art. 7350073734818