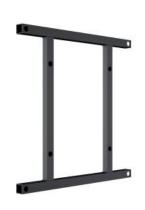

## M Extender Kit Push SD 600x600

Article: 7 350 073 736 492

M Extender Kit Push SD 600x600 - Mounting component ( extension brackets ) for LCD / LED panel - black - screen size: 40" - 70" - mounting interface: 600 x 600 mm

## M Extender Kit Push SD 600x600

For screen size: 40 - 70"

**Article No:** 7 350 073 736 492

VESA standard: 600 x 600 Landscape 600 x 600 Portrait

For product: Use this Extender Kit with art. 7350073734818