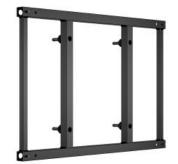

## M Extender Kit Push SD 900/800x600

Article: 7 350 073 736 515

M Extender Kit Push SD 900/800x600 - Mounting component ( extension brackets ) for LCD / LED panel black - screen size: 40" - 70" - mounting interface: 600 x 400 mm - wall-mountable

## M Extender Kit Push SD 900/800x600

| For screen size:             | 40 - 70"                                      |
|------------------------------|-----------------------------------------------|
| Article No:                  | 7 350 073 736 515                             |
| VESA standard:               | 900 x 600 Landscape 600 x 900 Portrait        |
| For product:                 | Use this Extender Kit with art. 7350073734818 |
|                              | M Public Video Wall Mount Push SD 150kg Max   |
| Colour:                      | Black                                         |
| Max load:                    | 150 kg                                        |
| Weight:                      | 7.9 kg                                        |
| Box dimensions:              | 950x650x50mm                                  |
| Warranty:                    | 2 years                                       |
| Retail Package Specification |                                               |
| Package Parcels:             | 1 pcs                                         |
| Package Measurements:        | 40 x 66 x 5 cm                                |
| Package Weight:              | 2.00 kg                                       |